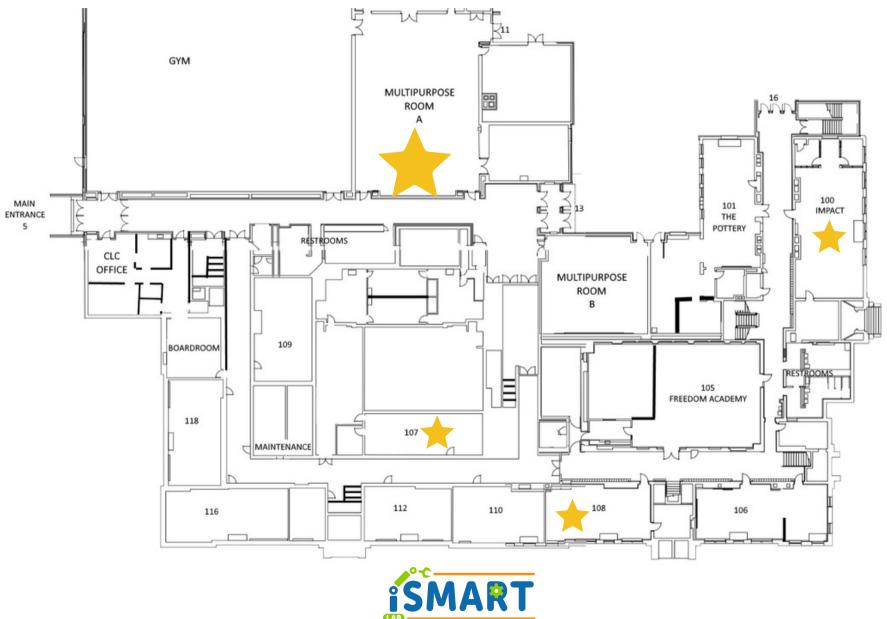

## **CAMP SCHEDULE**

| When              | What                                                                                                             | Where               |
|-------------------|------------------------------------------------------------------------------------------------------------------|---------------------|
| 8:30 - 9:00 AM    | Check-In<br>& Continential Breakfast with Parents                                                                | Multipurpose Room A |
| 9:00 - 9:30 AM    | Welcome remarks - Damian Disque, Impact Institute<br>Drone demonstration - Ty Conley, Fort Wayne Fire Department | Multipurpose Room A |
| 9:30 AM - 1:00 PM | Rotation Stations                                                                                                | See Schedule Below  |
| 1:00 - 2:00 PM    | Lunch<br>ENHS Robotics Team Demo<br>Video Presentations                                                          | Multipurpose Room A |

## Find your team. Be at the room # shown to begin at the time indicated:

|          | ROTATION STATIONS (10 minute breaks between sessions) |                                           |                                                   |
|----------|-------------------------------------------------------|-------------------------------------------|---------------------------------------------------|
| SCHEDULE | <b>Soldering</b><br>Ron Wolfe &<br>Craig Hall         | <b>PLCs</b><br>Steve Hill &<br>Joe McCune | <b>AC/DC</b><br>Julian Paulson &<br>Damian Disque |
| Room#    | 108                                                   | 107                                       | 100                                               |
| Team 1   | 9:30-10:30                                            | 10:40-11:40                               | 11:50-12:50                                       |
| Team 2   | 11:50-12:50                                           | 9:30-10:30                                | 10:40-11:40                                       |
| Team 3   | 10:40-11:40                                           | 11:50-12:50                               | 9:30-10:30                                        |